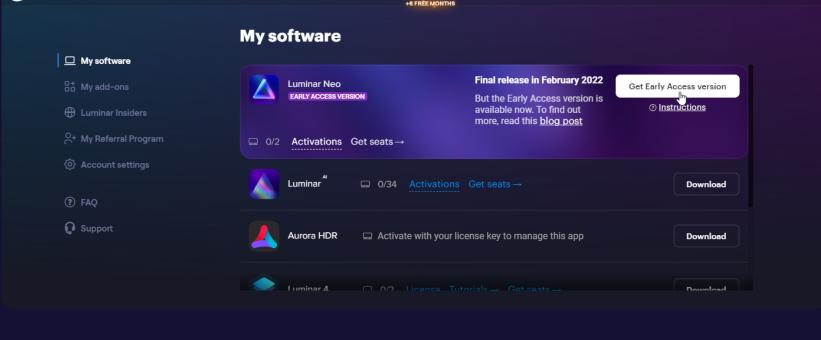

## Find Luminar Neo in your list of software and click Get Early Access version.

Step 4

**SKYLUM** Luminar Neo Marketplace > Explore V Membership +6 FREE MONTHS