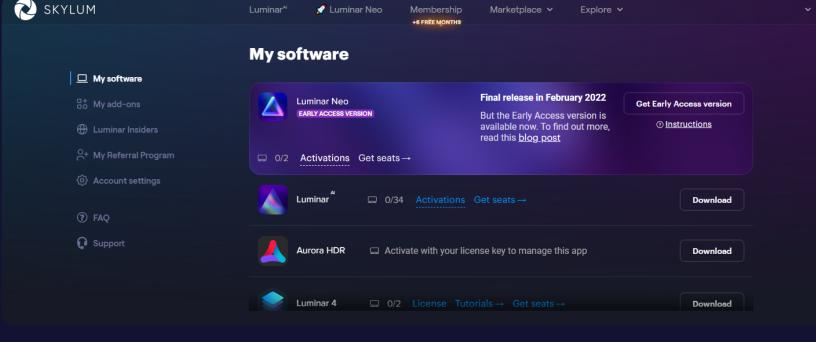

## Step 3

Luminar Neo.

In your Skylum Account, select the My software tab, which will open a list of all your Skylum software, including

## Find Luminar Neo in your list of software and click Get Early Access version.

Step 4

**SKYLUM** Luminar Neo Marketplace > Explore V Membership +6 FREE MONTHS