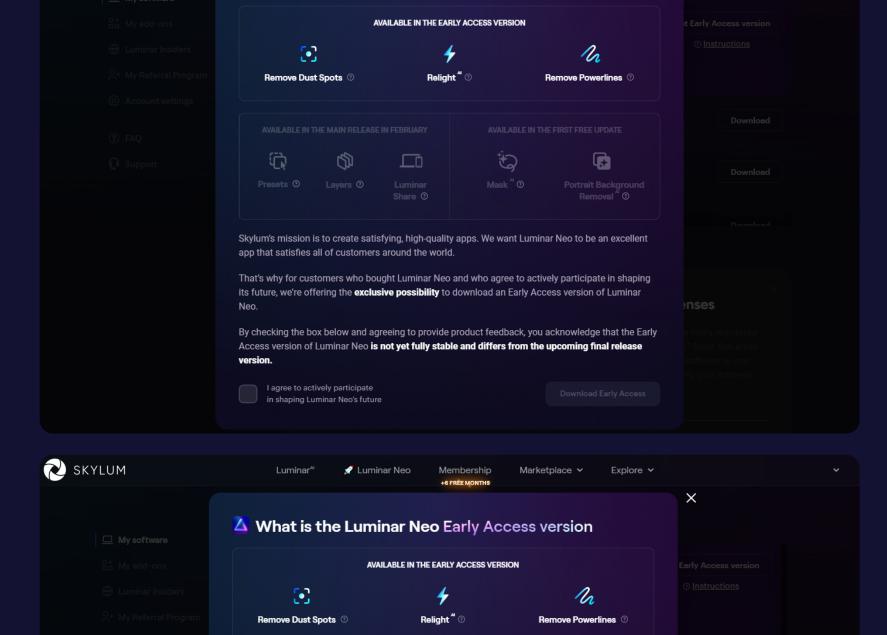

## Read the information in the pop-up and check the box stating that you understand and accept the terms of the Early Access version.

Step 5

**SKYLUM** Explore 🗸 X

What is the Luminar Neo Early Access version