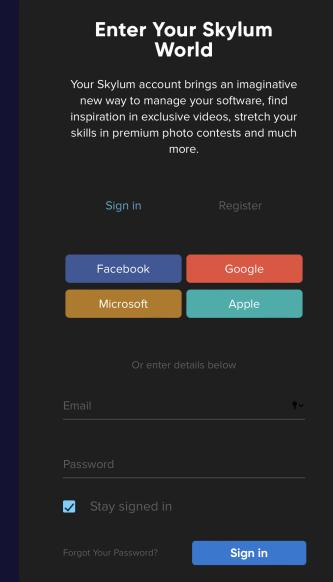

## Step 1 Go to <u>skylum.com</u> and click **Log In** in the top right corner. (If you're already logged in, click on your profile picture

and select My Software in the drop-down menu, then jump to step 4.)

## Step 2

You can **sign in** to skylum.com with a linked Google, Facebook, Microsoft, or Apple account, or with your email and password. If you don't have a Skylum Account, click Register and create an account by linking an existing third-party account or by providing your email address and creating a password.

Note: When creating an account, use the same email address you used to buy Luminar Neo.