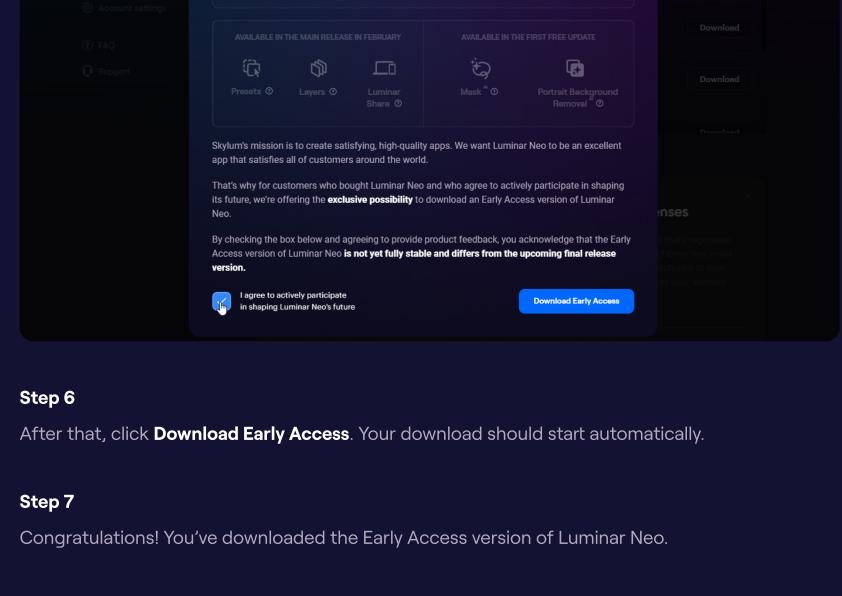

## Read the information in the pop-up and check the box stating that you understand and accept the terms of the Early Access version.

Step 5

**SKYLUM** Explore 🗸 X

What is the Luminar Neo Early Access version