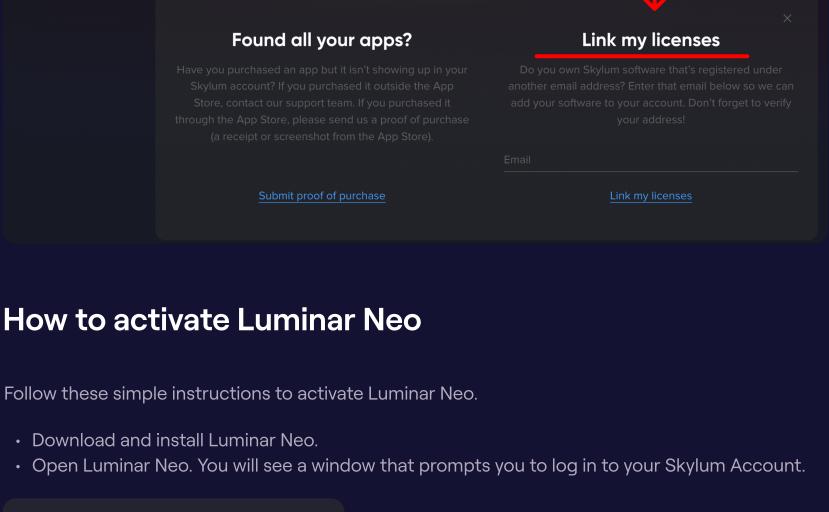

#### Note: If you don't see Luminar Neo in the **My software** tab, chances are you bought it with another email address. If that's the case, scroll down and link your Luminar Neo license to your existing Skylum Account in the Link my licenses section. To do this, enter the email address you used when purchasing Luminar Neo and click Link my

licenses. After that, please go to the inbox of the email address you've just entered and verify your email. My software ☐ My software

Aurora HDR 2019 💂 1/5 License Support

Register

buy Luminar Neo.

**Enter with your Skylum account** To activate please use the same email you bought Luminar Neo with